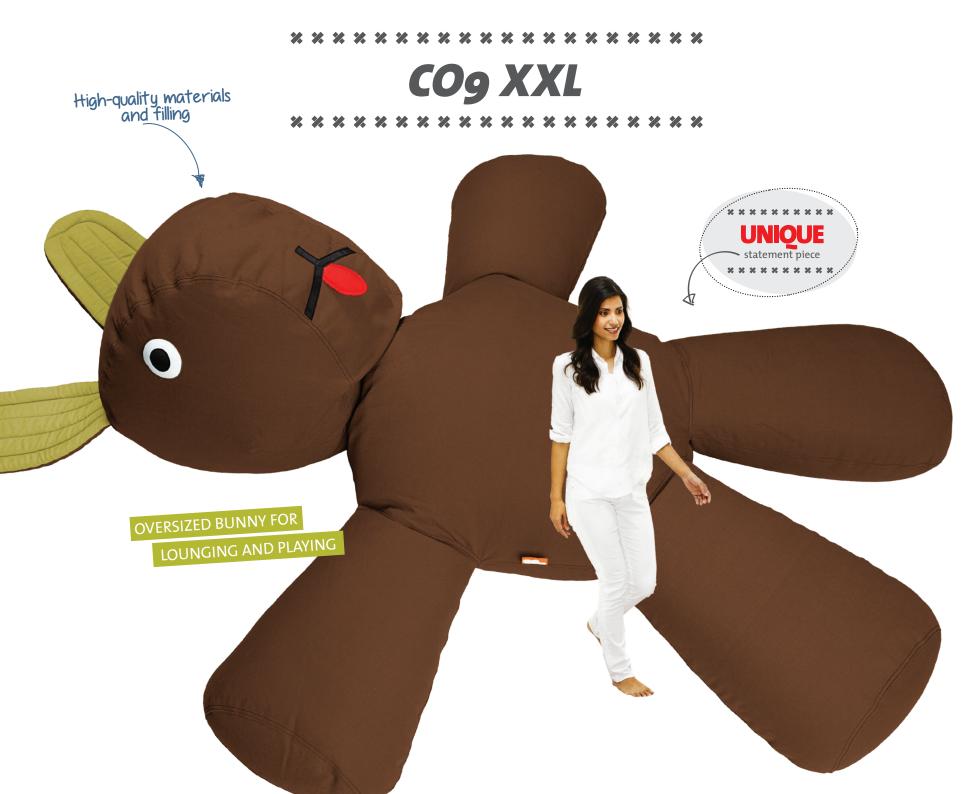

**CO9 XXL 500** × **300** × **130** CM

Material

100% COTTON

Stuffing **EPS** 

Coating

WATER- AND DIRT REPELLENT

Weight product

150 KG

Dimensions product (LxWxH) 500 x 300 x 130 CM

300 × 300 × 130 C/VI

Dimensions packaging (LxWxH)

120 x 120 x 150 CM

(2X BLOCK PALLET) 80 × 120 × 80 CM (4X CARTONS)

Weight product+packaging **200 KG** 

User recommendations

Intensive use may cause the stuffing to shrink after a time

Norms & Safety categories

According to EU product

safety

Washing Instructions

Use a wet cloth to gently cleanse the area by patting it

Batchnumber

In bag, close to zipper behind ears

Guest designer: Florentijn Hofman

INDOOR